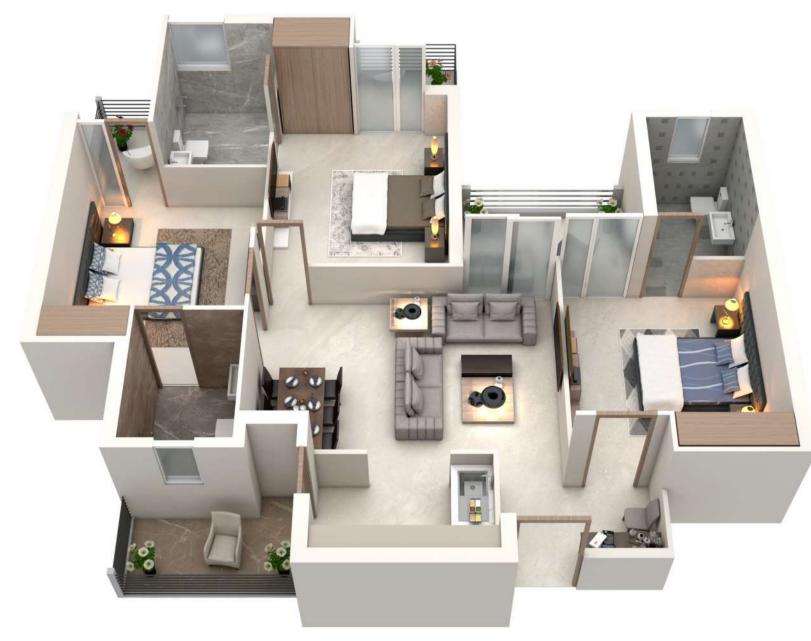

# 3 BHK-Standard Interior Concept

**3 BHK-Standard** 1720 Sq.Ft. (Super Area) Living & Dining Room, 3 Bedrooms, 3 Washrooms & 4 Balconies.

\*All sizes mentioned above are with walls