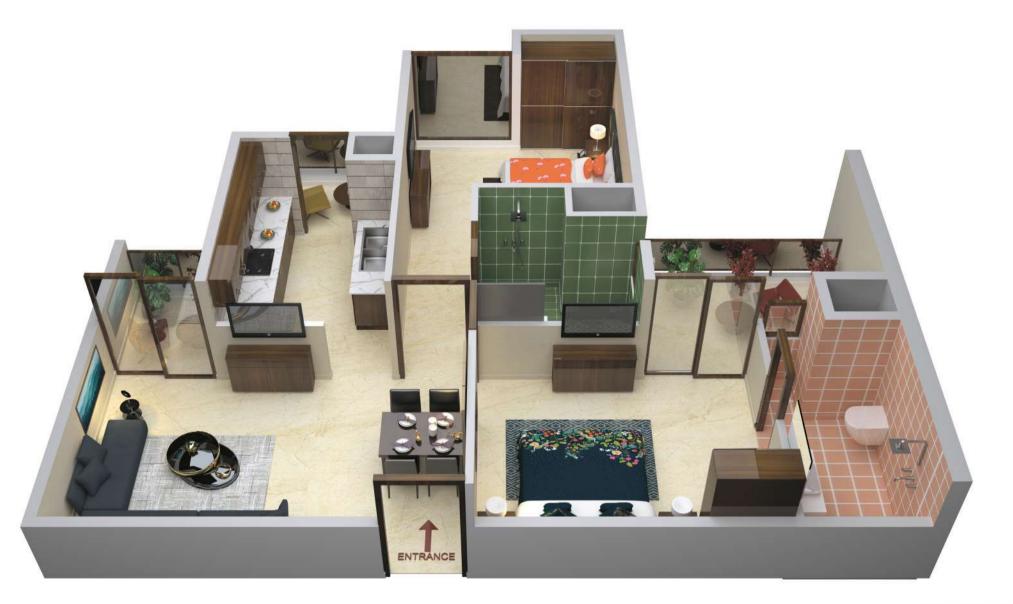

# 2 BHK-Optima Interior Concept

\*Conceptual Images

\*All sizes mentioned above are with walls