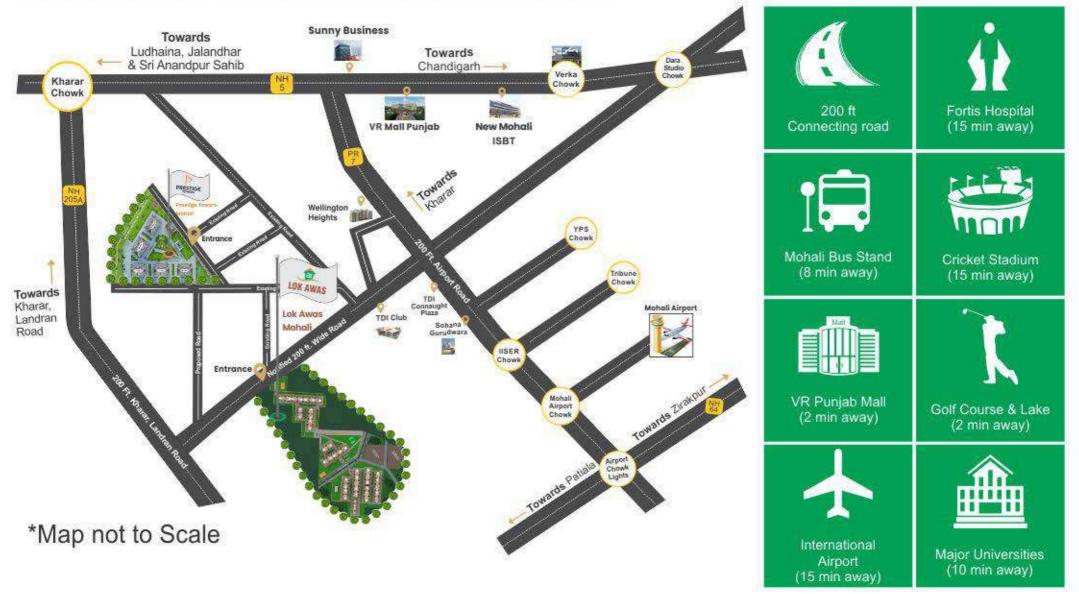

# Prime Location Of Mohali

Unlocking the doorway to higher living, Lok Awas Homes provides families an opportunity to live at the helm of the fastest appreciating property location in Mohali on **200 Feet wide Road adjoining 200 Feet Airport Road.** 

It connects you in minutes to International Airport, Schools, Colleges, Malls, MNCs and Offices.