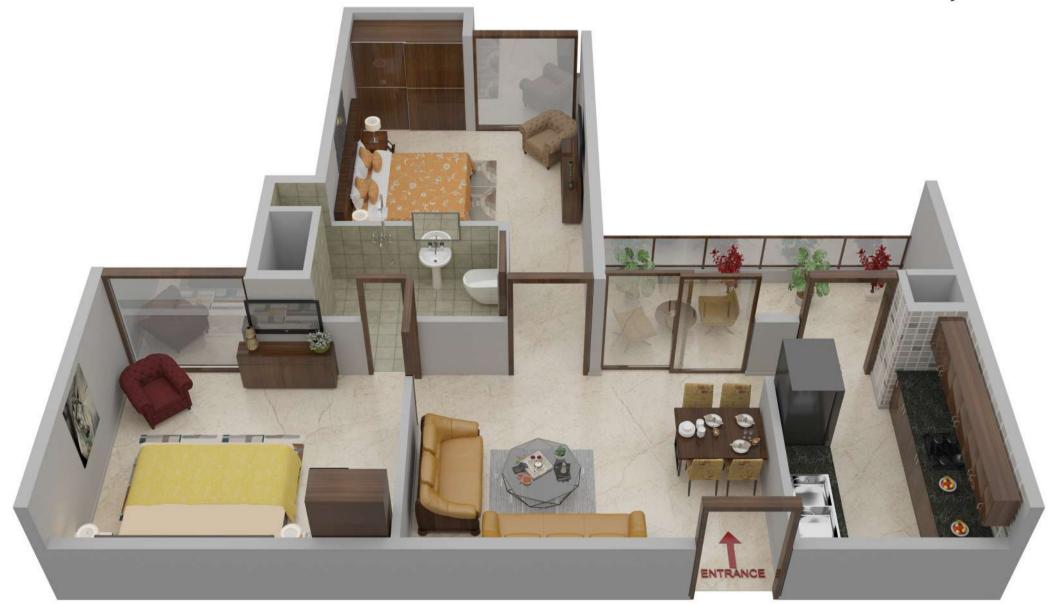

# 3 BHK-Standard Interior Concept

**3 BHK-Standard** 1720 Sq.Ft. (Super Area) Living & Dining Room, 3 Bedrooms, 3 Washrooms & 4 Balconies.

\*All sizes mentioned above are with walls