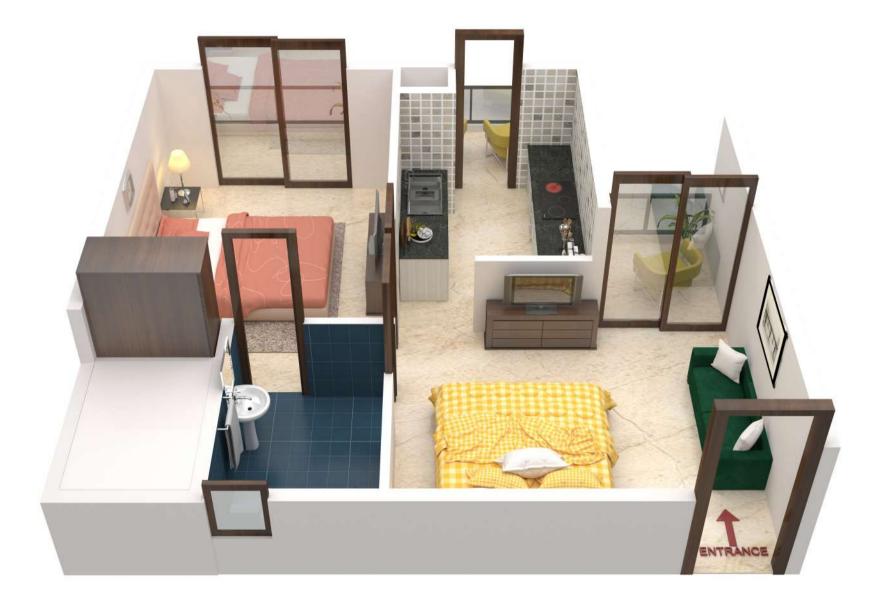

# 2 BR-Compact Interior Concept

2 BR-Compact 840 Sq.Ft. (Super Area) 2 Bedrooms, 1 Washroom & 2 Balconies

SCAN TO SEE SAMPLE FLAT

\*All sizes mentioned above are with walls