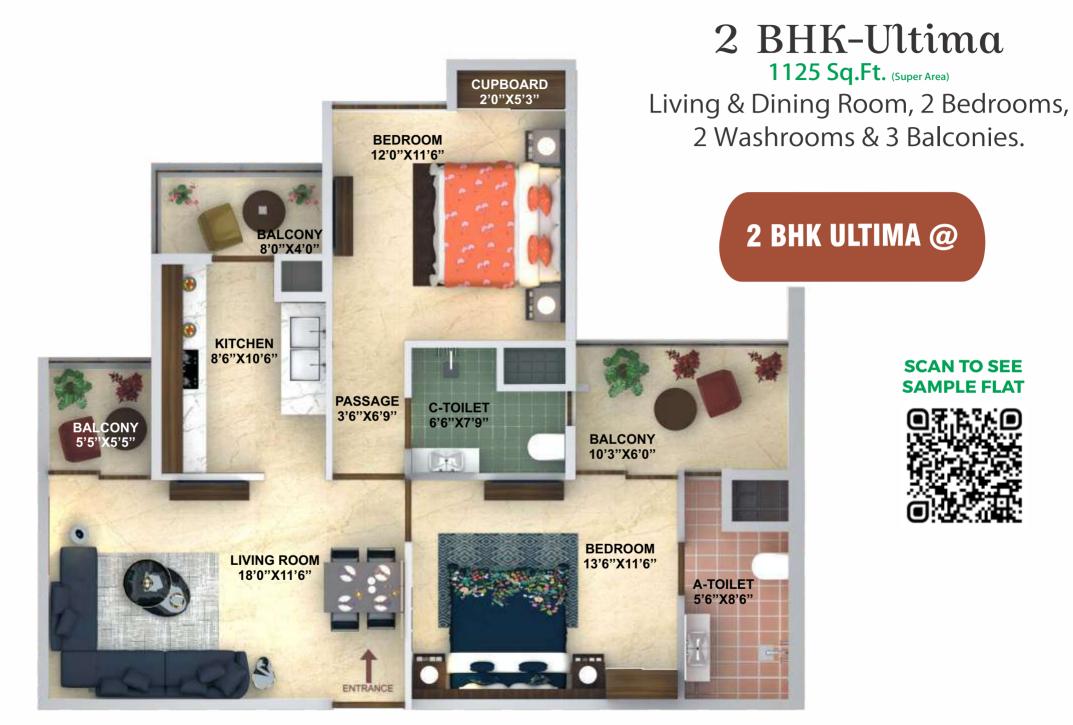

x.

#### Laundry Service

Get your clothes and linen delivered at your doorstep and save both time and money, as you avail the laundry services at Lok Awas.

#### Clean, Regular Water Supply

Here, you don't need to wait for water or overhead tanks to fill up, as Lok Awas ensures 24x7 clean water supply for all residents.

#### **Premium Construction Quality**

Our homes are built and created with high-quality raw materials, with a strong foundation for a secure future.



# 2 BR-Compact Interior Concept





2 BR-Compact 840 Sq.Ft. (Super Area) 2 Bedrooms, 1 Washroom & 2 Balconies



SCAN TO SEE SAMPLE FLAT



\*All sizes mentioned above are with walls

# 2 BHK-Optima Interior Concept



\*Conceptual Images



\*All sizes mentioned above are with walls

# 2 BHK-Ultima Interior Concept





\*All sizes mentioned above are with walls

# 3 BHK-Standard Interior Concept





**3 BHK-Standard** 1720 Sq.Ft. (Super Area) Living & Dining Room, 3 Bedrooms, 3 Washrooms & 4 Balconies.



\*All sizes mentioned above are with walls

# Rise Above The Ordinary

ŦŦ

111777.11

Each home of Lok Awas is designed keeping in view every design detail, convenience of users, with a luxurious feel and look to every room. Enjoy the style and comfort of premium amenities at affordable rates

1.

#### Living Room Specifications



The premium living room at Lok Awas is an ideal space for conversations, coffee, television time. Here, you can spend quality time with your loved ones and create memories for life.





Flooring-Vitrified Tiles\*







Windows & Doors-Hardwood Door Frames with Flush Pane