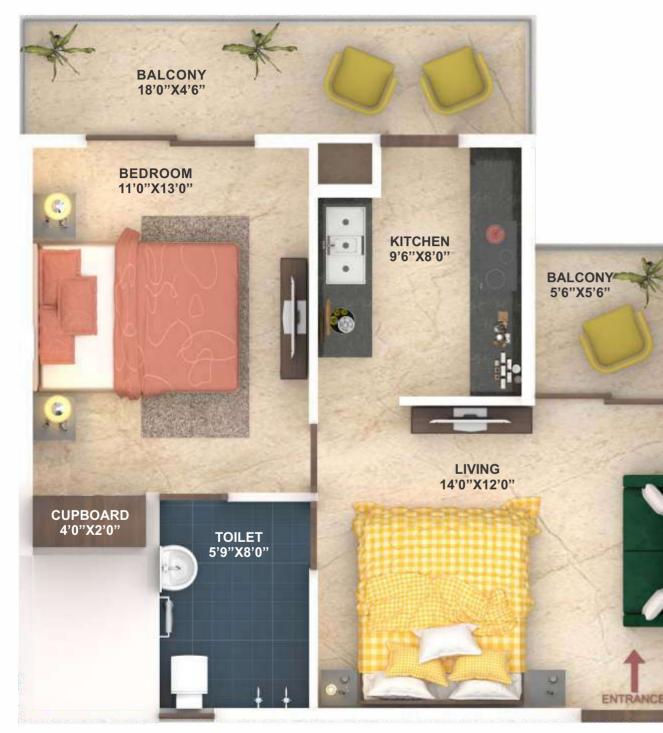

# 2 BHK-Optima Interior Concept

\*Conceptual Images

\*All sizes mentioned above are with walls