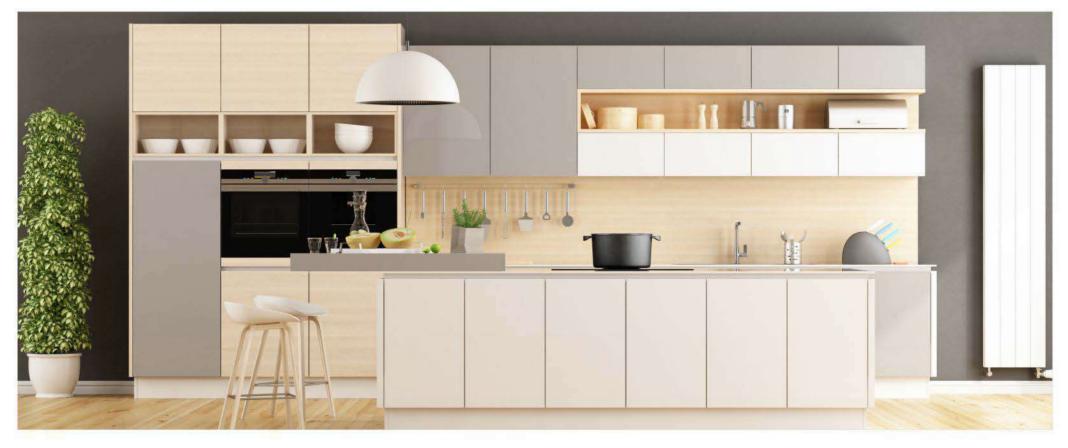

# **Modular Kitchen Specifications**

Cook up a storm and impress your friends and family with your culinary skills in the spacious and airy kitchen at Lok Awas. Designed and organised to ensure maximum utilization of space, this is a clutter-free area, ensuring that cooking is no longer a chore, but a celebration.

Walls-Permanent Finish with 2 feet Height Dado Tiles above counter

Kitchen Counter-Granite Marble

Stainless Steel Sink

Branded Faucets

Windows & Doors-Hardwood Door Frames with Flush Panel / Flush Door / Skin Door.

UPVC Windows

Modular Switches