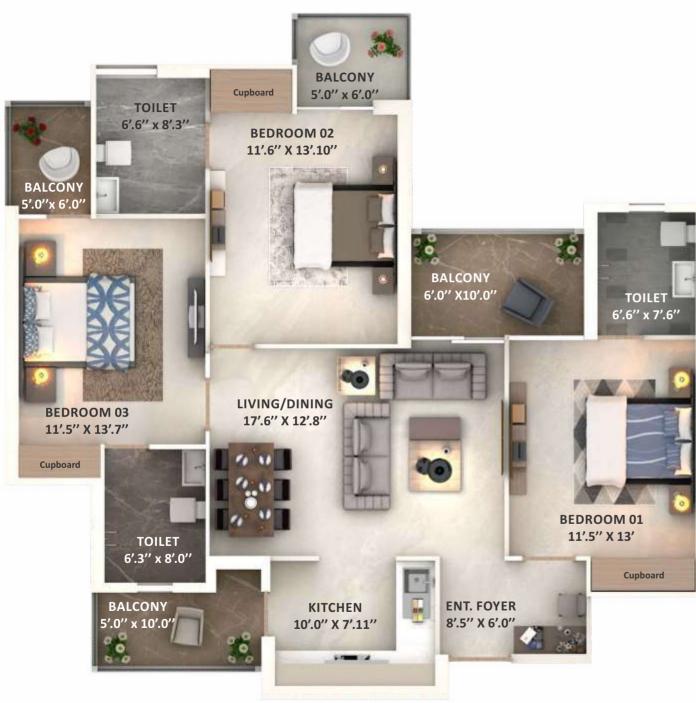

# 2 BR-Compact Interior Concept

2 BR-Compact 840 Sq.Ft. (Super Area) 2 Bedrooms, 1 Washroom & 2 Balconies

SCAN TO SEE SAMPLE FLAT

\*All sizes mentioned above are with walls

# 3 BHK-Standard Interior Concept

**3 BHK-Standard** 1720 Sq.Ft. (Super Area) Living & Dining Room, 3 Bedrooms, 3 Washrooms & 4 Balconies.

\*All sizes mentioned above are with walls