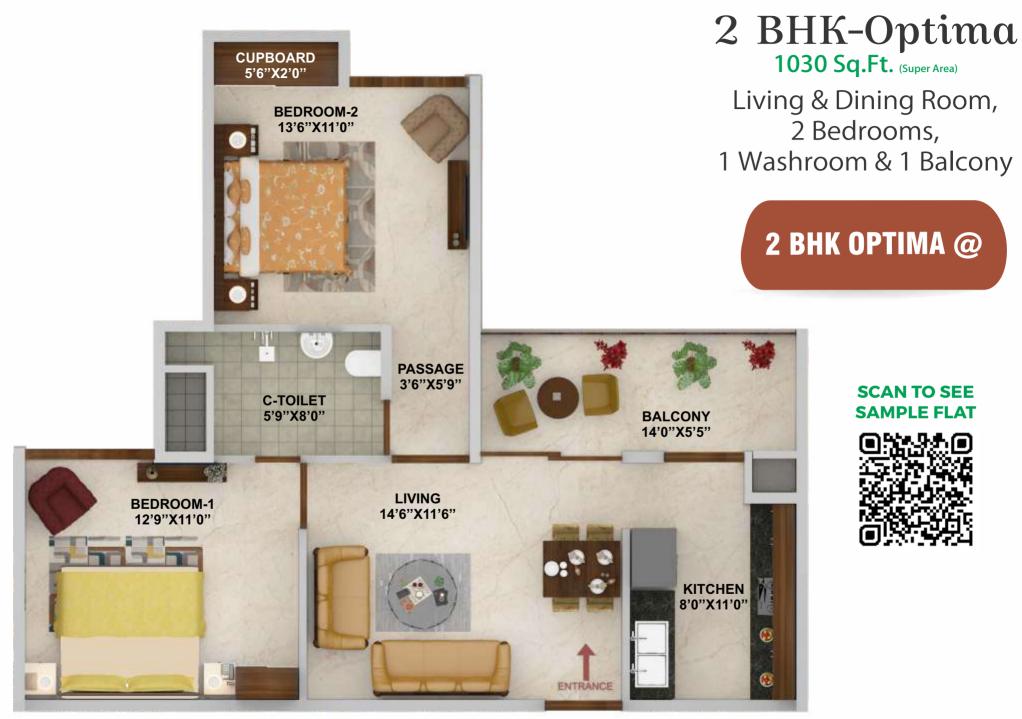

# 2 BHK-Optima Interior Concept

\*Conceptual Images

\*All sizes mentioned above are with walls